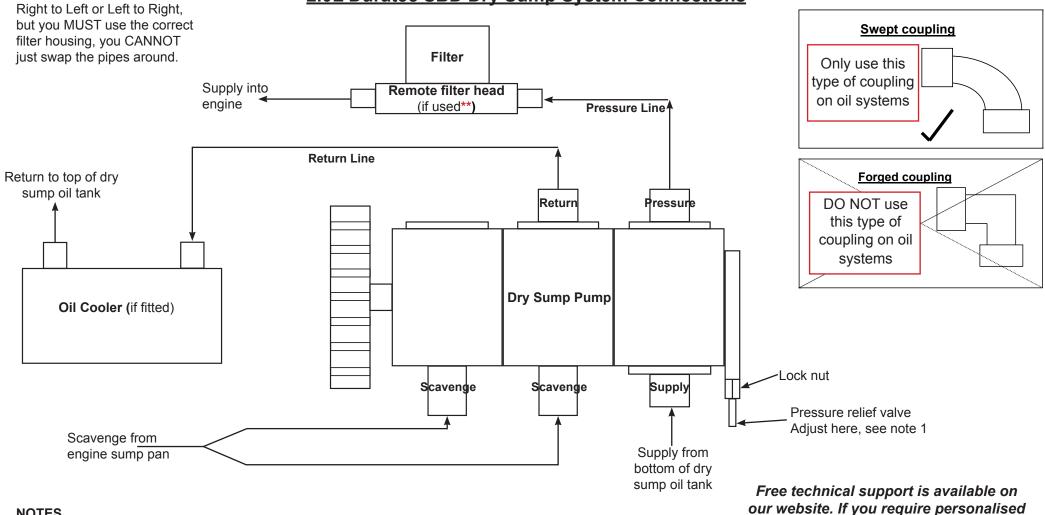

## 2.0L Duratec SBD Dry Sump System Connections

## NOTES

- 1. Oil pressure should be set to 65 psi when engine is hot and RPM is at 2000
- 2. Use straight couplings where possible or if swept couplings are needed, only use swept ones NOT forged ones.
- 3. Supply to pump from oil tank & return to oil tank should be JIC-12
- 4. Pressure to engine JIC -10
- 5. Scavenge pipes are push on 3/4" I/D