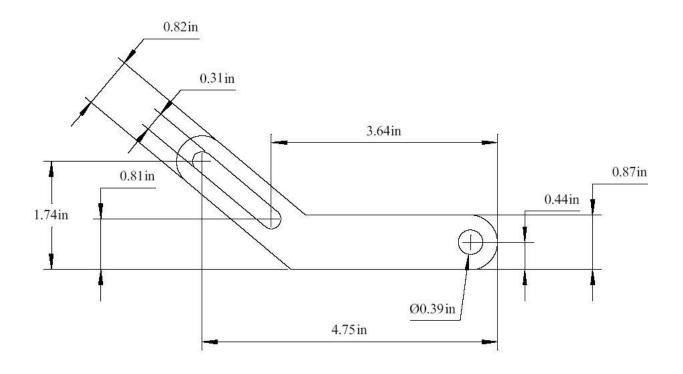

## Fitting 50Amp Denso/WOSP Alternator to Caterham 2.0L XE engine

With thanks to Roger Swift

Drawn: R.J.Swift Title: Strap for Denso 50A Alternator on Caterham 2.0XE

Date: 6/09/04 Material: 6mm Mild Steel

Bush out the alternator bottom mounting

Bush size: 409" OD x .925" long x M8 clear to suit Caterham M8 bolt

Remove .105" from the front of the Caterham engine mount alternator mounting tube to give a finished length of 3.047" (assumes all mounts are identical!) This should put the front face of the SBD crankshaft pulley.022" below the face of the alternator pulley (Alternator pulley front face is not necessarily the same depth as the crankshaft pulley front face)

Shim out strap mounting bolt spacer if necessary.

Belt is 4 vee x 675mm long (Brown Brothers UGCGMV40675)

Free technical support is available on our website. If you require personalised technical support training, this is available at a chargeable rate.