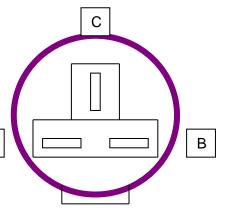

## Pin outs

| Sensor Conn              | Pin A             | Pin B           | Pin C           |
|--------------------------|-------------------|-----------------|-----------------|
|                          | 0VA<br>GREY/BLACK | +5V<br>RED/PINK | Signal<br>WHITE |
| ECU Pin<br>(MBE9A4 &9M4) | 5 or 23 or 24     | 4 or 22         | 27 *            |
| ECU Pin<br>(MBE9A8 &9M8) | 5                 | 4               | 27 *            |

\* This is a programmable pin on the 9A4, 9M4, 9A8 & 9MD ECUs, it must be configured using the Easimap 6 software for oil pressure input.

If occupied on SBD harnesses, remove the pin, insulate the pin & fit Signal wire on the new adaptor into Pin 27.

\*\* May require splicing using the splices supplied within the kit.

Viewed looking into loom connector from Sensor side

Free technical support is available on our website. If you require personalised technical support training, this is available at a chargeable rate.