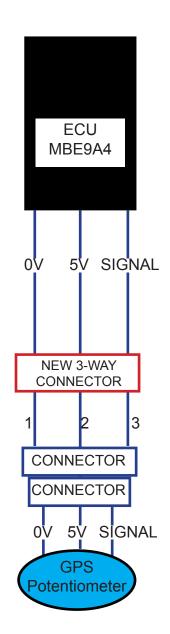

## LM-GEAR-03K Gear position sensor wiring diagram

Please refer to the ECU pinout details. For programmable pins, please refer to your map and/or programmer.

| Connector Pin |        | Colour |
|---------------|--------|--------|
| 1             | 0v     | Black  |
| 2             | 5v     | Red    |
| 3             | Signal | Brown  |