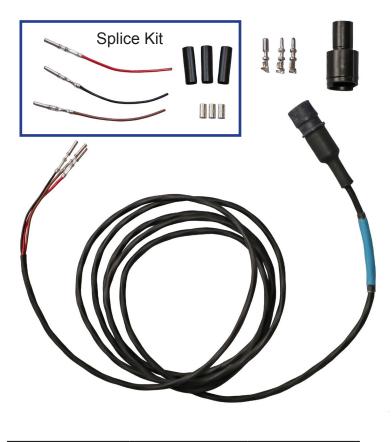

## LM-GEAR-03K Gear position sensor wiring diagram

Please refer to the ECU pinout details. For programmable pins, please refer to your map and/or programmer.

| Connector Pin |        | Colour |
|---------------|--------|--------|
| 1             | 0v     | Black  |
| 2             | 5v     | Red    |
| 3             | Signal | Brown  |