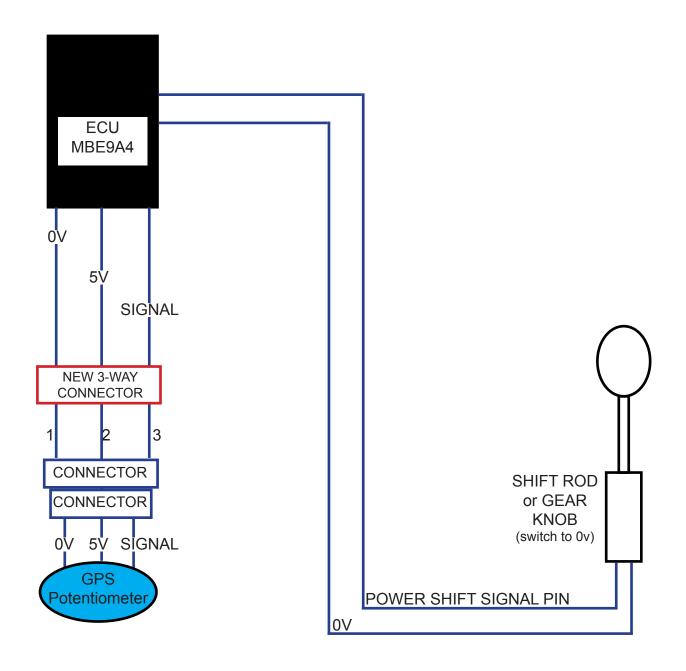

## LM-GEAR-03K & LM-PS-UPGRADE-04

Gear position sensor and basic add-in powershift loom wiring diagram

## LM-GEAR-03K

| Connector Pin |        | Colour |
|---------------|--------|--------|
| 1             | 0v     | Black  |
| 2             | 5v     | Red    |
| 3             | Signal | Brown  |

## LM-PS-UPGRADE-04

| Black wire     | 0va    |
|----------------|--------|
| Pink/Blue wire | Signal |

Please refer to the ECU pinout details. For programmable pins, please refer to your map and/or programmer.