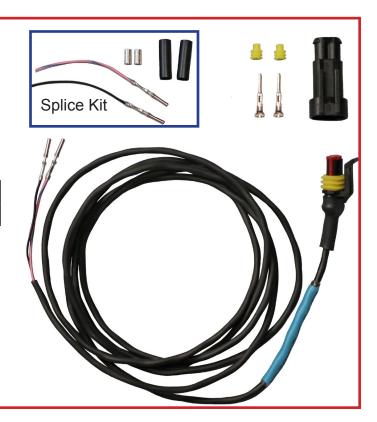

## LM-GEAR-03K & LM-PS-UPGRADE-04

Gear position sensor and basic add-in powershift loom wiring diagram

## LM-PS-UPGRADE-04

| Black wire     | 0va    |
|----------------|--------|
| Pink/Blue wire | Signal |

Please refer to the ECU pinout details. For programmable pins, please refer to your map and/or programmer.