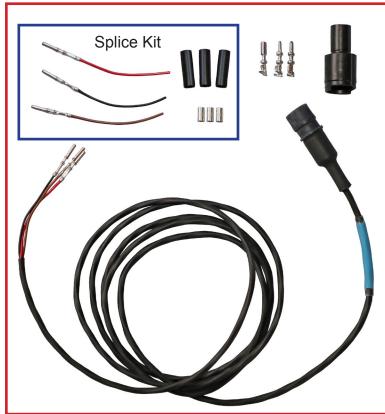

## LM-GEAR-03K & LM-PS-UPGRADE-04

Gear position sensor and basic add-in powershift loom wiring diagram

## LM-GEAR-03K

| Connector Pin |        | Colour |
|---------------|--------|--------|
| 1             | 0v     | Black  |
| 2             | 5v     | Red    |
| 3             | Signal | Brown  |