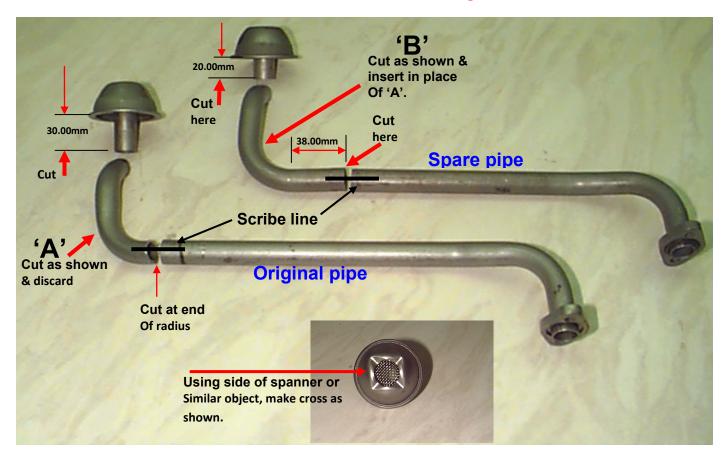

## Manta big wing sump pick up pipe modification.

- \*\*Note\*\* Ensure brazing does not have any holes as air will get sucked into the oil system & then engine failure will happen.
- 1. Scribe a line along both pipes, in the same place, where cut will be, this is to ensure correct alignment when brazing new section in.
- 2. On original pipe cut out section 'A' as shown & discard
- 3. On pipe filter housing from original pipe, using side of spanner handle or something similar, make cross shape indents as shown.
- 4. On donor pipe cut out section 'B' as shown.
- 5. Align scribe lines from section 'B' & original pipe & braze together.
- 6. Braze original filter housing with cross indents onto section 'B'.
- 7. Clean inside & outside of modified pipe thoroughly.
- 8. Use a new pick up pipe seal when re assembling.

Alternative (not recommended) method using 1 pick up pipe

- 1. Scribe a line along pipe where cut will be.
- 2. Cut pipe across scribe line & braze in a piece of tube 38mm long ensuring both scribe lines are aligned.
- 3. Cut pipe near filter & braze in a piece of tube 10mm long.
- 4. Clean inside & outside of modified pipe thoroughly.
- 5. Use a new pick up pipe seal when re assembling.