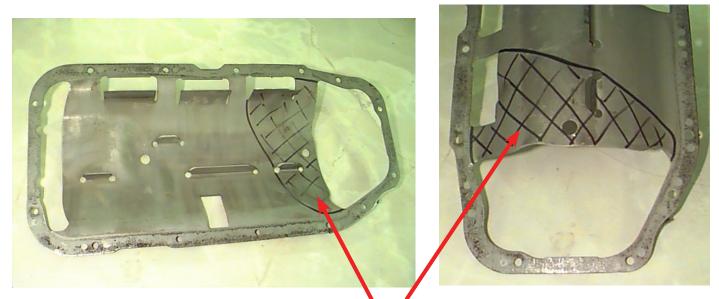

## 2.0L XE baffle modification for use with Manta 1.8L big wing sump

It is recommended that you use the original 2.0L XE baffle plate with the manta big wing sump because it helps with oil control. The modifications show you what is required to allow it to fit.

Cut out shaded area

Free technical support is available on our website. If you require personalised technical support training, this is available at a chargeable rate.

SBD Motorsport Ltd Unit 15, Red Lion Business Park, Red Lion Road, Surbiton, Surrey. KT6 7QD Tel: 020 8391 0121