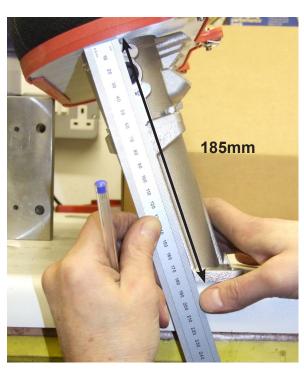

## Face of inlet manifold to underside of air filter (just a guide)

Face of inlet manifold to underside of air filter along centre line

Angle of inlet manifold & throttle body assembly in relationship to head face