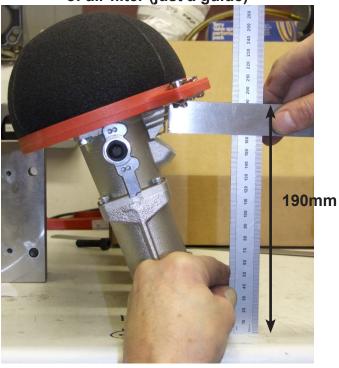

## Face of inlet manifold to underside of air filter (just a guide)

Face of inlet manifold to underside of air filter along centre line

Angle of inlet manifold & throttle body assembly in relationship to head face