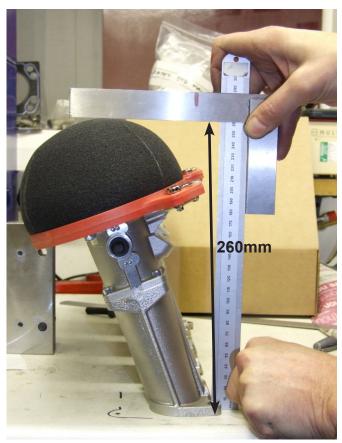

## **SBD** Motorsport

November 2022

## TP-DURA-2.0L-K3 & TP-DURA-2.0L-K4 Dimensions



Head to edge of air horn - 170mm Air horn depth - 19mm



Centre of engine to outside edge of air filter - 378mm





Centre of inlet manifold mounting hole to flat red edge of air filter (excluding fixing lugs)



Face of inlet manifold to top of air filter

## Face of inlet manifold to underside of air filter (just a guide)







Face of inlet manifold to underside of air filter along centre line

Angle of inlet manifold & throttle body assembly in relationship to head face

Free technical support is available on our website. If you require additional support and training, this is available at a chargeable rate.

> SBD Motorsport Ltd Unit 15, Red Lion Business Park, Red Lion Road, Surbiton, Surrey. KT6 7QD Tel: 020 8391 0121

SBDMotorsport