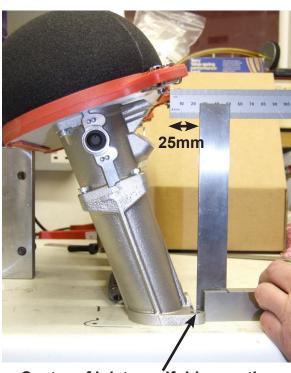

## Face of inlet manifold to underside of air filter (just a guide)

Face of inlet manifold to underside of air filter along centre line

Angle of inlet manifold & throttle body assembly in relationship to head face