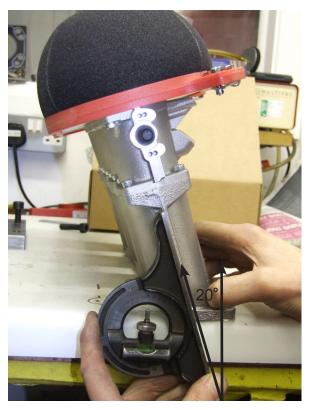

## Face of inlet manifold to underside of air filter (just a guide)

Face of inlet manifold to underside of air filter along centre line

Angle of inlet manifold & throttle body assembly in relationship to head face