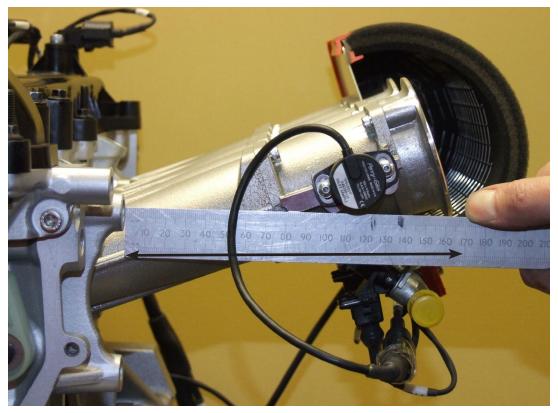

## TP-DURA-2.0L-K3 & TP-DURA-2.0L-K4 Dimensions

Head to edge of air horn - 170mm Air horn depth - 19mm

Centre of engine to outside edge of air filter - 378mm

Centre of inlet manifold mounting hole to flat red edge of air filter (excluding fixing lugs)