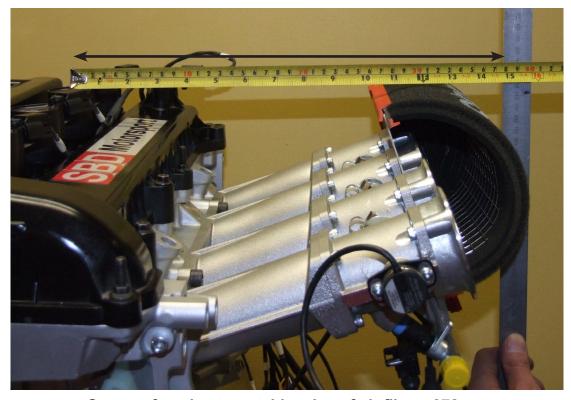

## **SBD** Motorsport

November 2022

## TP-DURA-2.0L-K3 & TP-DURA-2.0L-K4 Dimensions



Head to edge of air horn - 170mm Air horn depth - 19mm



Centre of engine to outside edge of air filter - 378mm





Centre of inlet manifold mounting hole to flat red edge of air filter (excluding fixing lugs)



Face of inlet manifold to top of air filter

## Face of inlet manifold to underside of air filter (just a guide)







Face of inlet manifold to underside of air filter along centre line

Angle of inlet manifold & throttle body assembly in relationship to head face

Free technical support is available on our website. If you require additional support and training, this is available at a chargeable rate.

> SBD Motorsport Ltd Unit 15, Red Lion Business Park, Red Lion Road, Surbiton, Surrey. KT6 7QD Tel: 020 8391 0121

SBDMotorsport