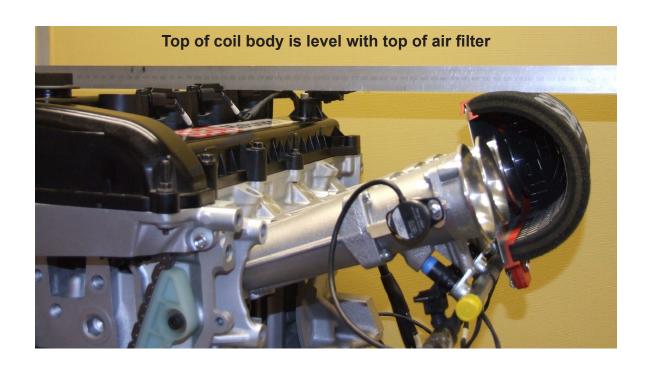

## **SBD** Motorsport

November 2022

## TP-DURA-2.0L-K3 & TP-DURA-2.0L-K4 Dimensions



Head to edge of air horn - 170mm Air horn depth - 19mm



Centre of engine to outside edge of air filter - 378mm





Centre of inlet manifold mounting hole to flat red edge of air filter (excluding fixing lugs)



Face of inlet manifold to top of air filter

## Face of inlet manifold to underside of air filter (just a guide)







Face of inlet manifold to underside of air filter along centre line

Angle of inlet manifold & throttle body assembly in relationship to head face

Free technical support is available on our website. If you require additional support and training, this is available at a chargeable rate.

> SBD Motorsport Ltd Unit 15, Red Lion Business Park, Red Lion Road, Surbiton, Surrey. KT6 7QD Tel: 020 8391 0121

SBDMotorsport