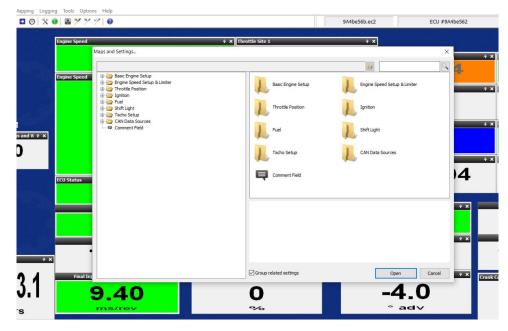

## **Easimap 6 Basic to Advanced User Instructions**

These are the limited options that are available as a Basic User depending on your software.

^ □ //<sub>6</sub> 1x FNG 11:09 □

When you click the Cross Tools symbol, you can see the list of options that is available with your current ECU software.

Later ECU software version will potentially have more options available to you, please ensure you are using the latest version.