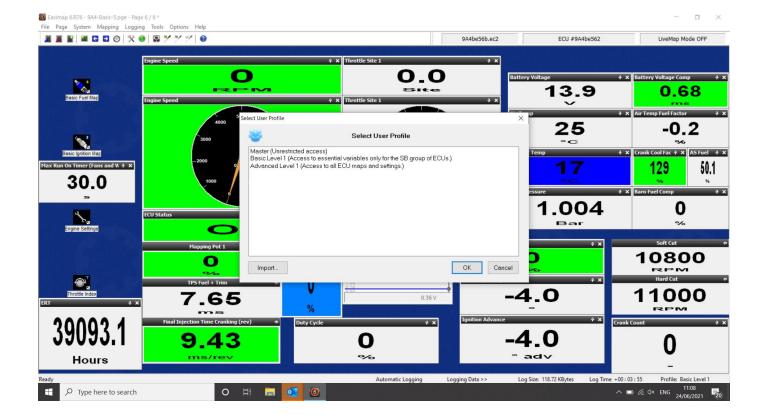

## **Changing from Basic to Advanced Level 1 User**

To change to Advanced Level 1 User, Left click the Profile.

You can select Advanced Level 1 by highlighting it and clicking OK. There is no password.

Master Level is only available to MBE Personnel and does not give the user any more access.