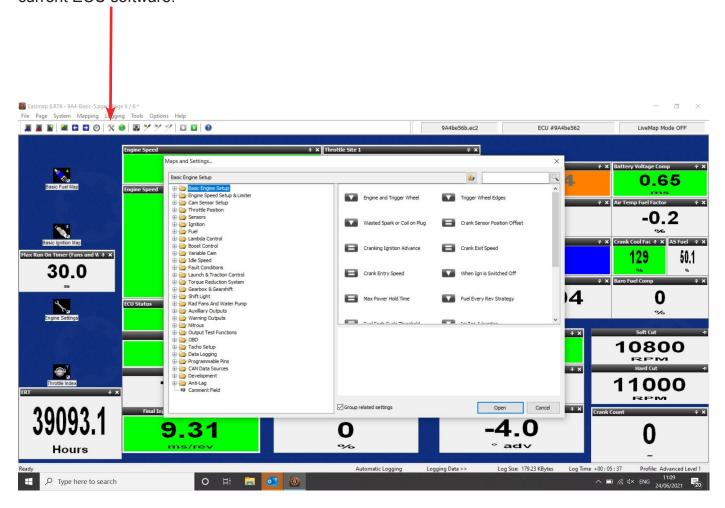

^ □ //<sub>6</sub> 1x FNG 11:09 □

When you click the Cross Tools symbol, you can see the list of options that is available with your current ECU software.

Later ECU software version will potentially have more options available to you, please ensure you are using the latest version.