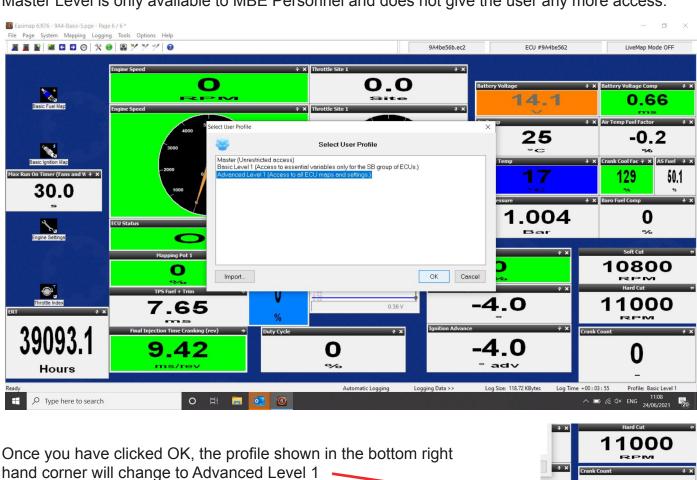

## **Changing from Basic to Advanced Level 1 User**

To change to Advanced Level 1 User, Left click the Profile.

You can select Advanced Level 1 by highlighting it and clicking OK. There is no password.

Master Level is only available to MBE Personnel and does not give the user any more access.