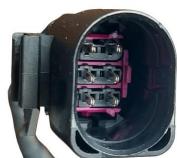

Wiring harness mating half connector part number: BOSCH 1-928-404-669 AUDI 1JO-973-713

| Pedal/Connector |             | MBE9A9/9A6 |
|-----------------|-------------|------------|
| Pin No.         | Description | ТО         |
| 1               | PEDAL-A     | ECU-A045   |
| 2               | 5VA         | ECU-B099   |
| 3               | 0VA         | ECU-A051   |
| 4               | 5VA         | ECU-B099   |
| 5               | 0VA         | ECU-A051   |
| 6               | PEDAL-B     | ECU-A055   |