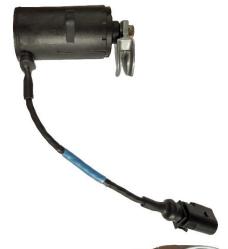

## EGAS-P-01-SHK

When mounting the pedal sensor, you must ensure that the throttle cable is well supported and only a short run length is used between the outer cable anchor point and the sensor rocker otherwise it may be possible to get "bounce" in the cable during part throttle operation.