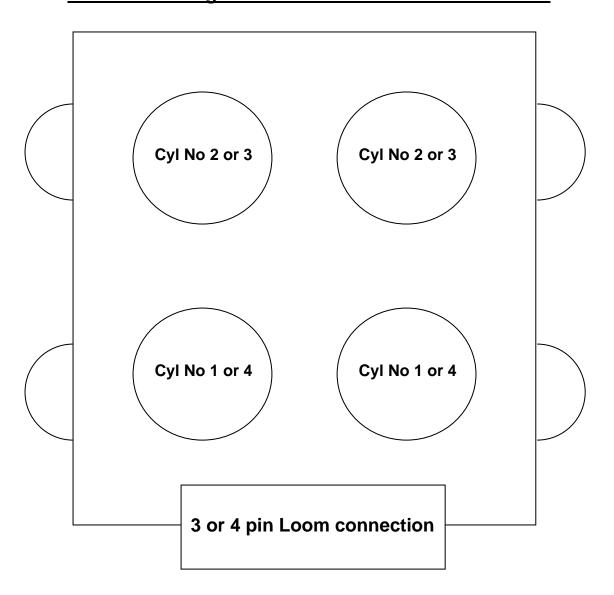

October 2013

**Coil Connection for HT Leads** For use with Sagem/Valeo/Bosch/Siemans/Lucas coils

These coil packs, when used with the MBE ECU, use a wasted spark system. Both cylinders spark at the same time. That is why you can install 1 & 4 on either post & the same for 2 & 3.