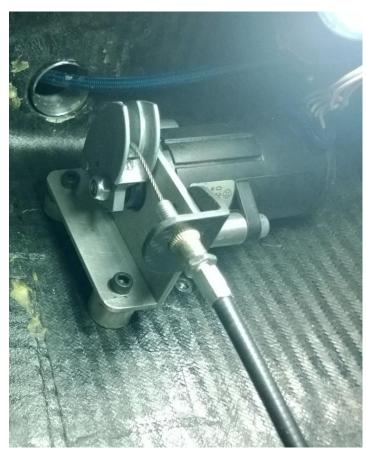

January 2019

EGAS-P-01 EGAS-P-01-SH EGAS-P-02-SH

When mounting the pedal sensor, you must ensure that the throttle cable is well supported and only a short run length is used between the outer cable anchor point and the sensor rocker otherwise it may be possible to get "bounce" in the cable during part throttle operation.

The photo below shows our suggested mounting layout (brackets not included).

| PEDAL   | 6WAY AUDI 1JO 973 713 | MBE9A9   |
|---------|-----------------------|----------|
| Pin No. | DESC                  | ТО       |
| 1       | PEDAL-A               | ECU-A045 |
| 2       | 5VA                   | ECU-B099 |
| 3       | OVA                   | ECU-A051 |
| 4       | 5VA                   | ECU-B099 |
| 5       | OVA                   | ECU-A051 |
| 6       | PEDAL-B               | ECU-A055 |
|         |                       |          |