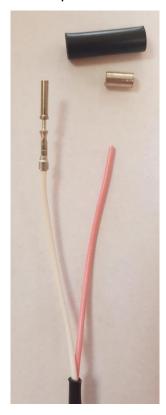

## LM-BOOST-CONTROL-02 Wiring Instructions

| Connection details for wiring |             |                                                  |
|-------------------------------|-------------|--------------------------------------------------|
| Connection                    | Designation | MBE9A4 Pin                                       |
| Pink                          | IGN 12V     | Pin 13 (Splice in ECU hood)                      |
| White                         | Signal      | Pin 25 or 33 (Will need to be configured in ECU) |

Splice Kit





## Please be aware that Technical Support involving our Technicians is chargeable

SBD Motorsport Ltd Unit 15, Red Lion Business Park, Red Lion Road, Surbiton, Surrey. KT6 7QD Tel:0208 391 0121 Website: www.sbdmotorsport.co.uk



sbdevelopment