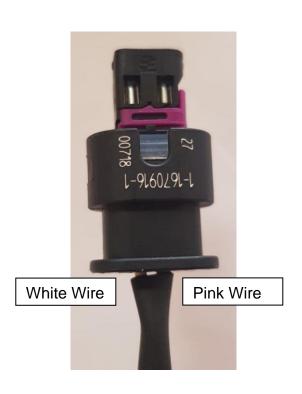

## LM-BOOST-CONTROL-02 Wiring Instructions

| Connection details for wiring |             |                                                  |
|-------------------------------|-------------|--------------------------------------------------|
| Connection                    | Designation | MBE9A4 Pin                                       |
| Pink                          | IGN 12V     | Pin 13 (Splice in ECU hood)                      |
| White                         | Signal      | Pin 25 or 33 (Will need to be configured in ECU) |