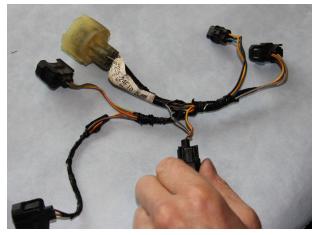

3. Strip approx 5mm of the covering insulation to expose bare wire. Crimp on the pins.

4. Put heat shrink over the wires before connecting to the new connector.

5. All the connectors have two wires, the 12v is the wire which is the same colour on all connectors, normally yellow with a red trace. Insert the terminals into the connector in the position shown below, ensuring that the terminals lock in.