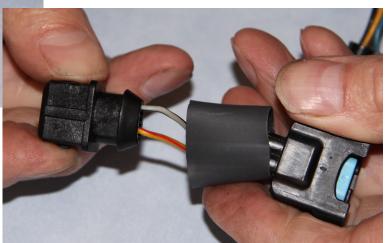

3. Strip approx 5mm of the covering insulation to expose bare wire. Crimp on the pins.

4. Put heat shrink over the wires before connecting to the new connector.

5. All the connectors have two wires, the 12v is the wire which is the same colour on all connectors, normally yellow with a red trace. Insert the terminals into the connector in the position shown below, ensuring that the terminals lock in.