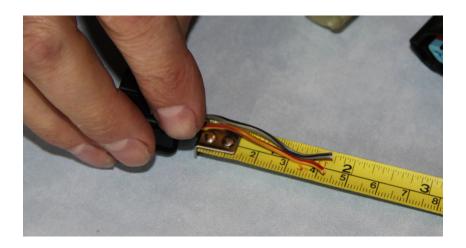

3. Strip approx 5mm of the covering insulation to expose bare wire. Crimp on the pins.

4. Put heat shrink over the wires before connecting to the new connector.

5. All the connectors have two wires, the 12v is the wire which is the same colour on all connectors, normally yellow with a red trace. Insert the terminals into the connector in the position shown below, ensuring that the terminals lock in.

6. Twist wires together as shown.

7. Move heat shrink in place and apply heat to shrink.

SBD Motorsport Ltd Unit 15, Red Lion Business Park, Red Lion Road, Surbiton, Surrey. KT6 7QD Tel: 020 8391 0121 Email: sbdmotorsport@btconnect.com Website: www.sbdmotorsport.co.uk