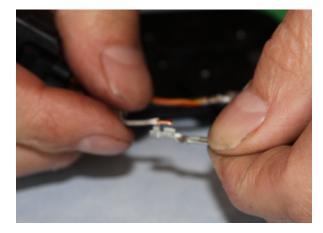

3. Strip approx 5mm of the covering insulation to expose bare wire. Crimp on the pins.

4. Put heat shrink over the wires before connecting to the new connector.

5. All the connectors have two wires, the 12v is the wire which is the same colour on all connectors, normally yellow with a red trace. Insert the terminals into the connector in the position shown below, ensuring that the terminals lock in.