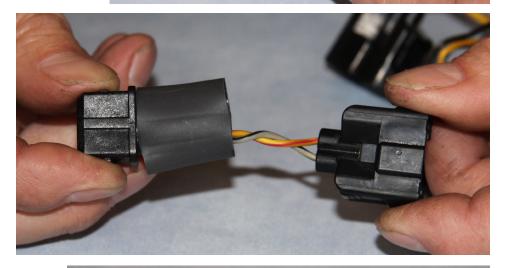

6. Twist wires together as shown.

7. Move heat shrink in place and apply heat to shrink.

SBD Motorsport Ltd Unit 15, Red Lion Business Park, Red Lion Road, Surbiton, Surrey. KT6 7QD Tel: 020 8391 0121 Email: sbdmotorsport@btconnect.com Website: www.sbdmotorsport.co.uk