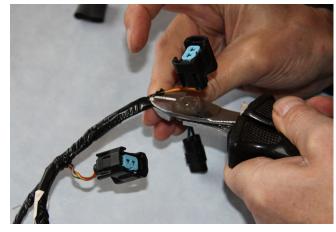

You will need the following tools and components:

1. Trim the covering tape from the injector harness to reveal the wires.

2. Cut each connector from the harness leaving 45mm of wire to allow the new connector to be fitted.