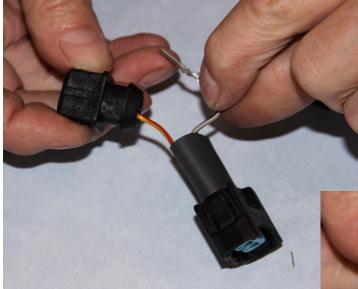

6. Twist wires together as shown.

7. Move heat shrink in place and apply heat to shrink.

SBD Motorsport Ltd Unit 15, Red Lion Business Park, Red Lion Road, Surbiton, Surrey. KT6 7QD Tel: 020 8391 0121 Email: sbdmotorsport@btconnect.com Website: www.sbdmotorsport.co.uk