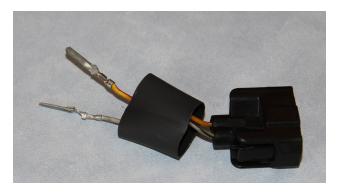

3. Strip approx 5mm of the covering insulation to expose bare wire. Crimp on the pins.

4. Put heat shrink over the wires before connecting to the new connector.

5. All the connectors have two wires, the 12v is the wire which is the same colour on all connectors, normally yellow with a red trace. Insert the terminals into the connector in the position shown below, ensuring that the terminals lock in.