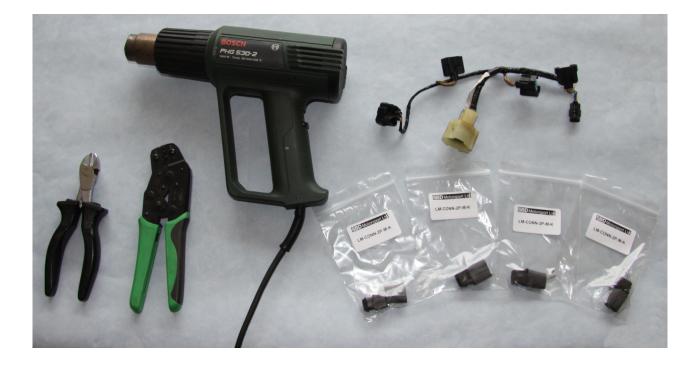

You will need the following tools and components:

1. Trim the covering tape from the injector harness to reveal the wires.

2. Cut each connector from the harness leaving 45mm of wire to allow the new connector to be fitted.