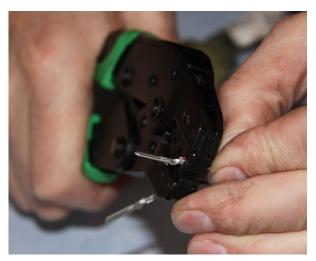

3. Strip approx 5mm of the covering insulation to expose bare wire. Crimp on the pins.

4. Put heat shrink over the wires before connecting to the new connector.

5. All the connectors have two wires, the 12v is the wire which is the same colour on all connectors, normally yellow with a red trace. Insert the terminals into the connector in the position shown below, ensuring that the terminals lock in.