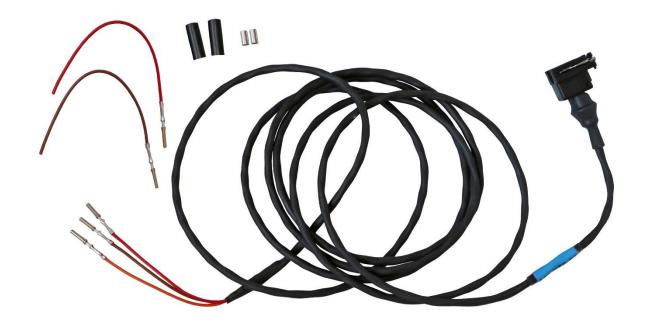

## LM-OTS-01

Add in wiring sub loom for oil temperature input for MBE9A4/9A8 ECUs

Please note check your Programmable Pins List, the ECU will need to be configured.

| Sensor 2 Pin Connector | MBE9A4/9A8 ECU Connector | Designation | Colour |
|------------------------|--------------------------|-------------|--------|
| 1                      | 19 or 25 or 27           | Signal      | Orange |
| 2                      | 5 or 23 or 24            | 0va         | Brown  |
| N/C                    | 4 or 22                  | 5va         | Red    |

## Please note

To achieve the pre-determined Bosch voltage calibration a 1K pull up Resistor has been added within our sub loom, this is between 5v and the programmed Signal pin when using either pin 19, 25 or 27.