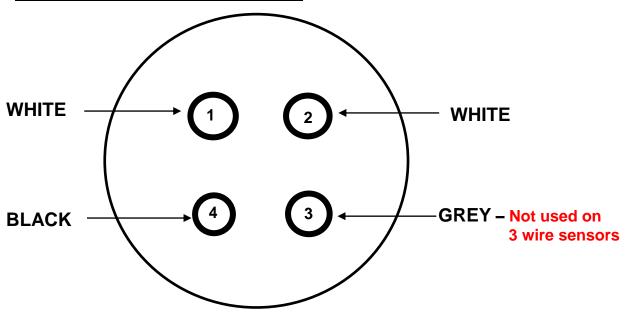

### NOTE - For 3 wire sensor ignore pin 3

Pin 1 +12V WHITE (Either white wire) Pin 2 GROUND WHITE (Either white wire) **GREY (ECU Analog Ground)** Pin 3 LAMBDA RETURN Pin 4 LAMBDA SIGNAL **BLACK (ECU Lambda Signal Input)** 

## Male Sure Seal Half on Sensor

Note - Pins 1 & 2 may not be white but will be the same colour

Website: www.sbdmotorsport.co.uk