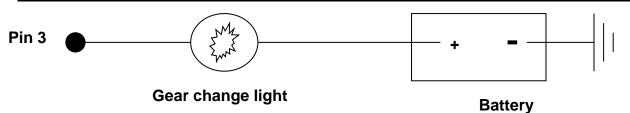

# To install a large gear change light

Relay Pin no. 30 – Connect to ignition switched +12V Pin no. 85 – Connect to interface sure seal pin no. 3

Pin no. 86 – Connect to interface sure sear pin no. 86 – Connect to ignition switched +12V

Pin no. 87 – Connect to gear change lamp