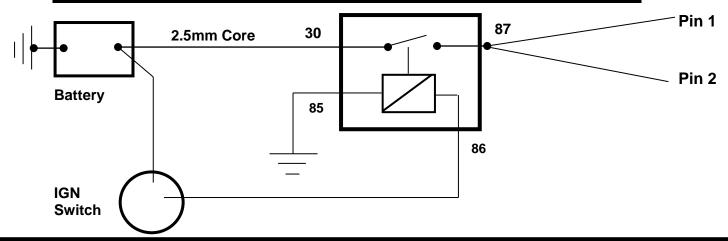

### Connect Pins 1 & 2 through a relay as shown:-

NOTE - 2.5mm Core wire must be attached directly onto battery +ve post.

Relay Pin no. 30 - Connect directly to battery +ve post with 2.5mm core wire(see note above)

Pin no. 85 - Connect to Earth

Pin no. 86 - Connect to ignition switched +12V

Pin no. 87 - Connect to 2 wires from interface sure seal pins 1 & 2.