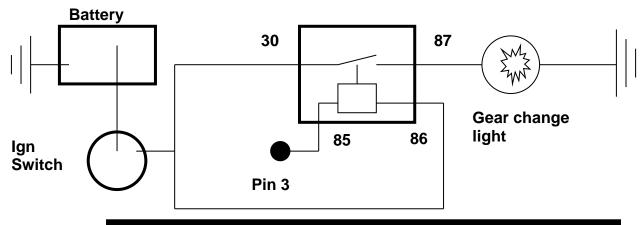

# To install a large gear change light

Relay Pin no. 30 – Connect to ignition switched +12V Pin no. 85 – Connect to interface sure seal pin no. 3

Pin no. 86 – Connect to interface sure sear pin no. 86 – Connect to ignition switched +12V

Pin no. 87 – Connect to gear change lamp

### If using a small L.E.D. then a relay is not required