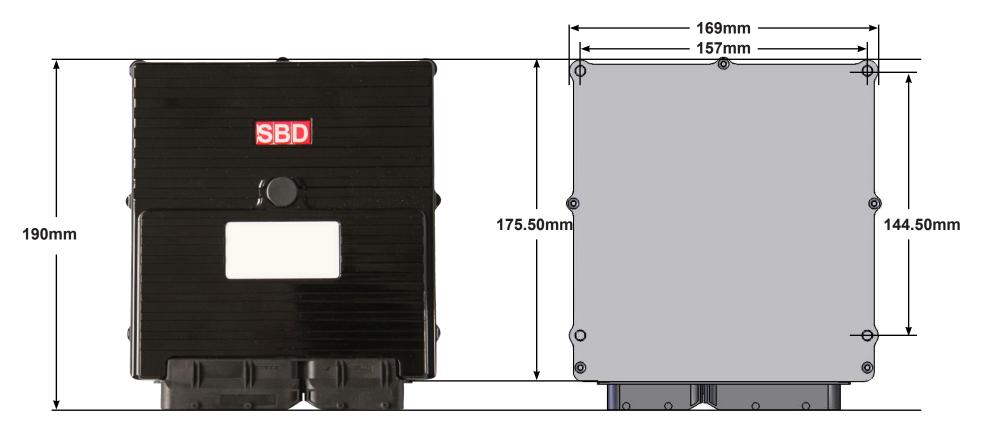

**SBD** Motorsport

MBE9A9/9A6 Physical Specifications, Dimensions & Connector Layout

Operating: -40C to +85C (-40F to 185F) Supply voltage: 6.5V to 23V Case: Aluminum Weight: 880g Mounting: Dependant on installation Connector: Two connectors Total of 121 Pin (Connector A 81 Pins & B 40 Pins)