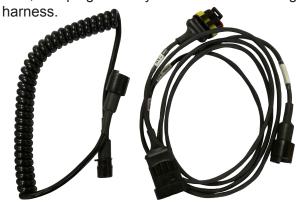

Pin out information is included at the end of this information sheet.

You will also need additional wiring dependant on your existing wiring harness, see below.

### LM9MD-DISP-01K

A complete display lead including curly flexible lead, that plugs directly into all our own wiring

### LM9MD-DISP-02

Anybody upgrading from the older MBE995 display will only need to add a new curly lead.