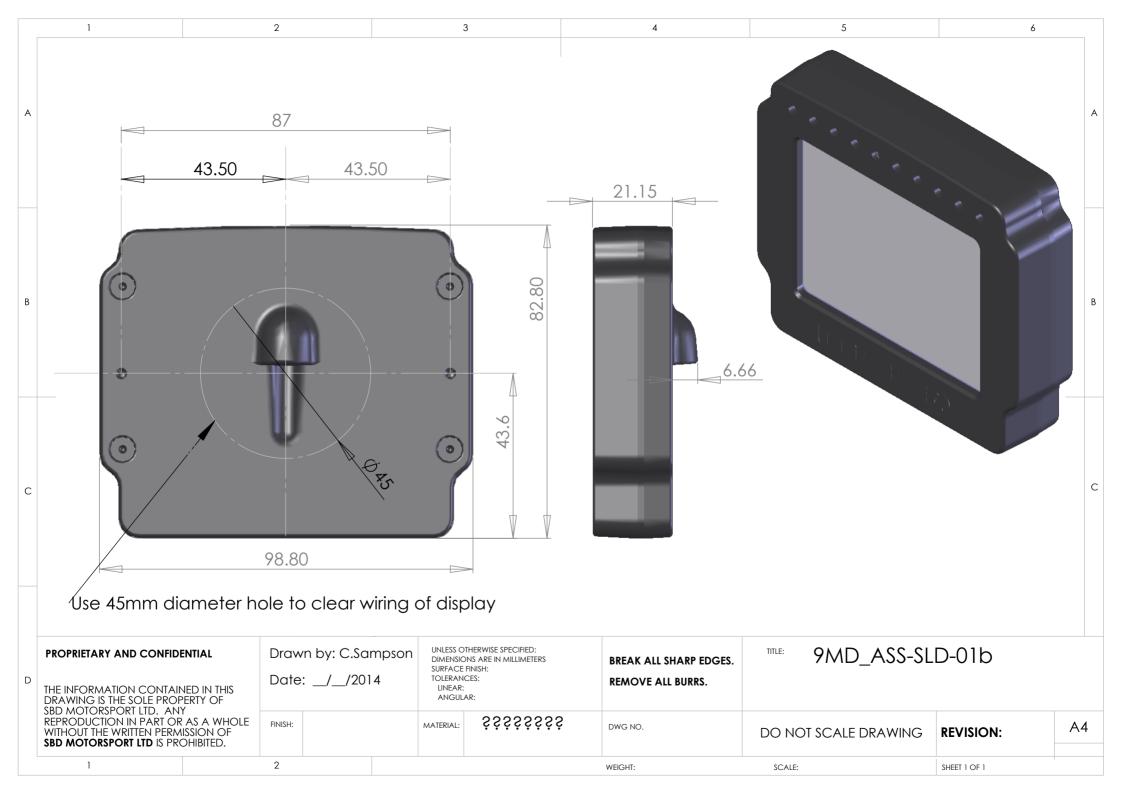

# **Dimensions & Mounting Information**

We have included a drilling template below to assist in the fitting of the display, please ensure it is printed to actual size and double check against the actual display before making the final cuts.