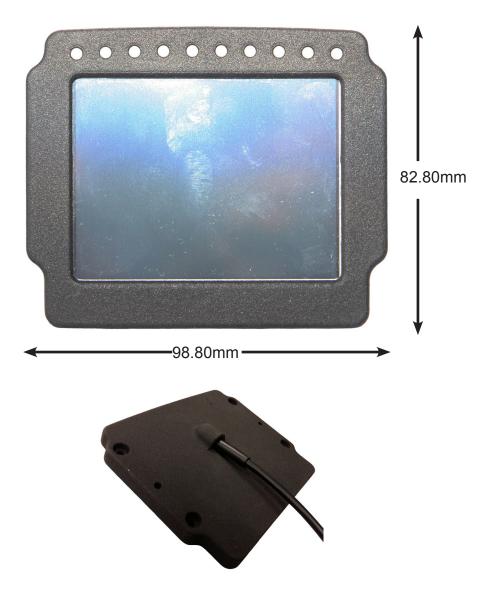

# **Dimensions & Mounting Information**

We have included a drilling template below to assist in the fitting of the display, please ensure it is printed to actual size and double check against the actual display before making the final cuts.