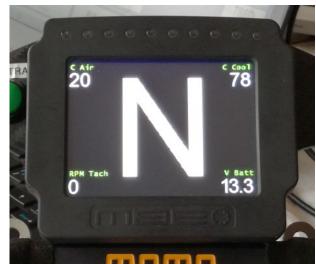

It has shift lights, also shows gear position, oil temperature & pressure, fuel pressure, engine temperature, rpm, mph, battery voltage plus more functions to be finalised.

It is suitable for all engines using the current 9A range of MBE ECUs (9A4,9A8, 9A6 & 9A9). Please ensure your 9A# ECU has 9A#be871 or later ECU software installed.